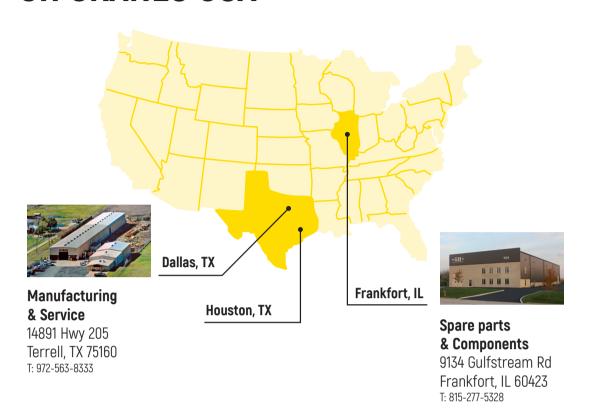

## **GH CRANES USA**

#### / MANUFACTURING CAPABILITIES:

State-of-the-art manufacturing facility located in Terrell (Dallas), Texas.

#### SPARE PARTS INVENTORY:

Complete inventory of spare parts in US for GH equipment and other brands.